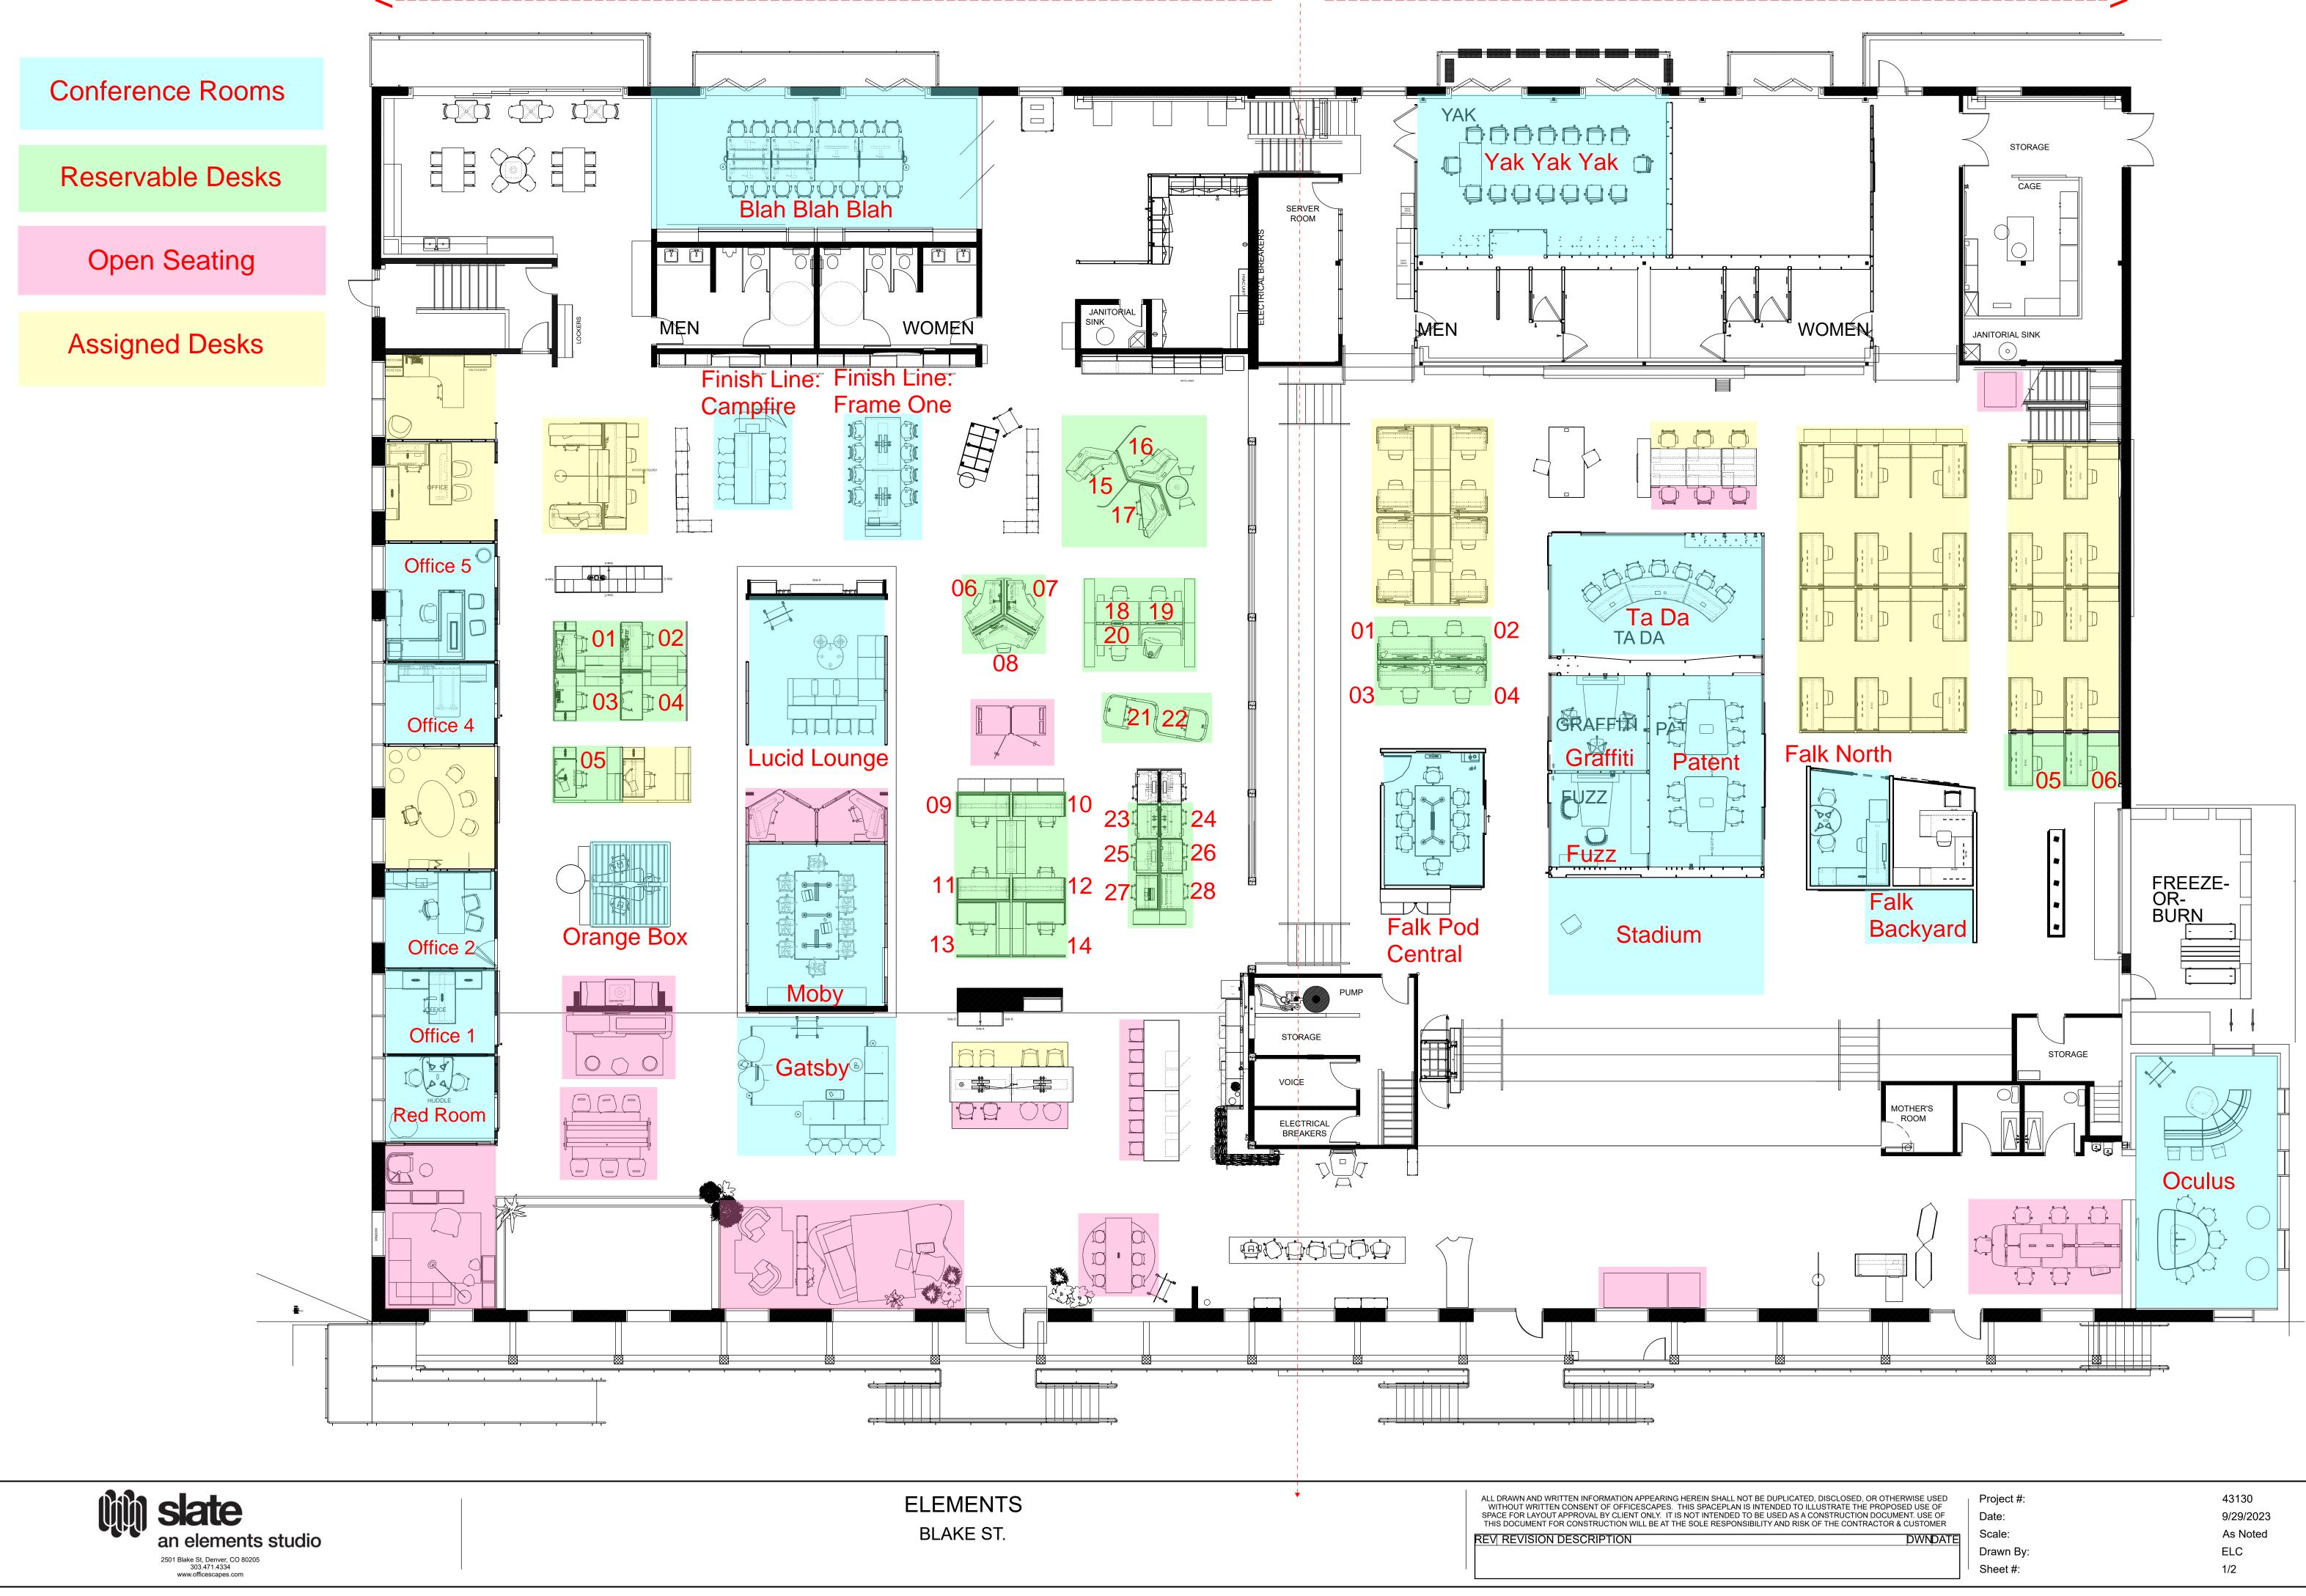

## Blake Upper Desks (Blake-Upper-DeskXX)





## Blake Lower Desks (Blake-Lower-DeskXX)

| DWNDA                                                                                                        | ΤE |
|--------------------------------------------------------------------------------------------------------------|----|
| TENDED TO BE USED AS A CONSTRUCTION DOCUMENT. USE OF<br>RESPONSIBILITY AND RISK OF THE CONTRACTOR & CUSTOMEF |    |
| CEPLAN IS INTENDED TO ILLUSTRATE THE PROPOSED USE OF                                                         |    |
| SHALL NOT BE DUPLICATED, DISCLOSED, OR OTHERWISE USEI                                                        | 2  |

| Project #: |
|------------|
| Date:      |
| Scale:     |
| Drawn By:  |
| Sheet #:   |

Scale1/8" = 1'





ELEMENTS

BLAKE ST.

Scale1/8" = 1'

| Project #: